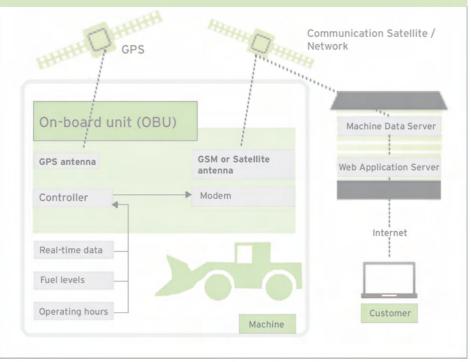

#### The technology: telematic solutions

The telematic solutions are based on a satellite positioning system like GPS in combination with a GSM/ GPRS communication network in regions with a constant GSM connection. For regions with missing GSM network coverage, the communication will be realized by satellite systems like ORBCOMM. Since 2007 Hirschmann already delivered more than 300.000 GPS/GSM/ORBCOMM telematic antenna solutions to all major construction equipment manufacturers in Europe, USA and Japan.

#### Benefits of machine tracking & monitoring

- Tracing of stolen machines and recovering
- Reduction of machine stop and maintenance costs
- Daily real-time operating information
- Remote troubleshooting
- Extended machine's lifetime
- Reduction of theft insurance
- Improvement in dispatching of service personnel

#### Hardware requirements

- Withstanding harsh environmental conditions
- Compact and robust design requirements
- High antenna performance and reliability

#### Antenna solution

- GPS ceramic patch antenna (41x41 mm) ensuring a fast position-fix
- Specific antenna housing material (PA66 with glassfibre)
- High flexible antenna rods for GSM or ORBCOMM
- Nylon braided RF-cables for a maximum on protection
- Sealed cable outlet for installation on metal brackets
- IP6K9K rated according ISO 20653