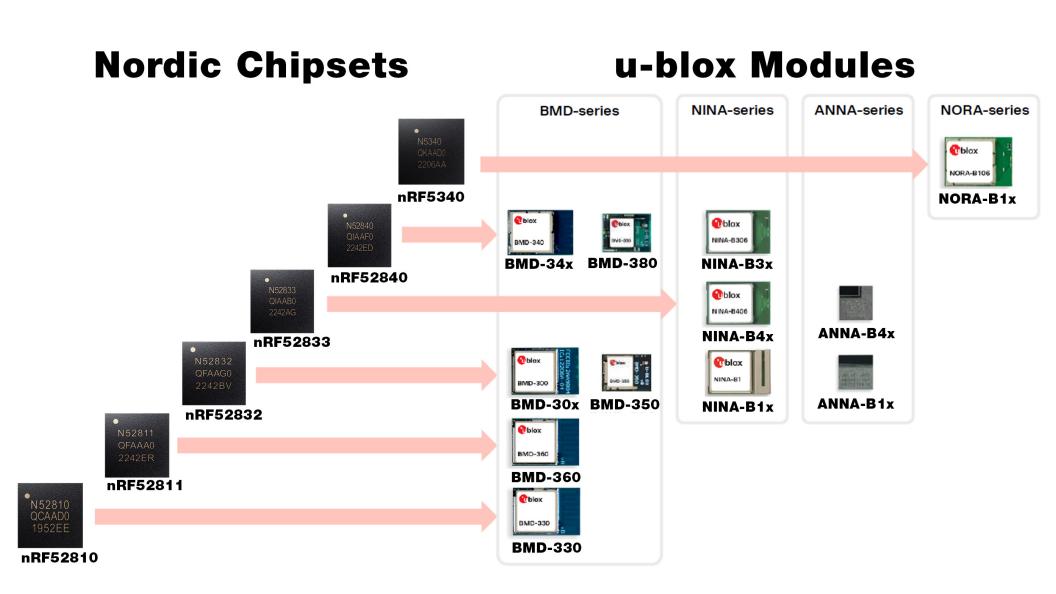

## The Ultimate Destination for u-blox Nordic-Based Bluetooth LE Solutions

www.symmetryelectronics.com | 866-506-8829

info@symmetryelectronics.com

**NORDIC** SEMICONDUCTOR

Modules mapped to Nordic's industry-leading **Bluetooth chipsets** 